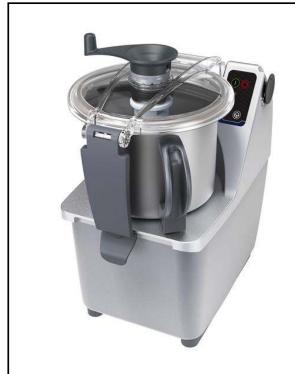

## Food Processor Culter Mixer 4.5 LT - Single Speed with UK Plug

| ITEM #  |
|---------|
| MODEL # |
| NAME #  |
| SIS #   |
| AIA#    |

600544 (K45Y1V6IG)

\* NOT TRANSLATED \*

### **Main Features**

- Table-mounted robust cutter and emulsifier allows fast liquidizing, mixing, chopping, mincing, and pastry-making.
- Emulsifier function (scraper) included as standard.
- Base fixed cover for a better handling.
- Lid with central opening to add ingredients in midcycle.
- All parts in contact with food are removable without the use of tools, completely dismountable and dishwasher safe.
- Flat and waterproof control panel with on/off button and pulse function.
- Microswitch and safety devices on handle, lid and bowl.
- Pulse function to coarse chopping.
- Productivity suitable for 50-100 meals per service.

#### Construction

- Stainless steel 4.5 liter bowl has a high chimney to ensure high productivity also when processing liquids (75% of the nominal capacity).
- 1 speed: 1.500 rpm.
- Transparent lid incorporates a magnetic contact safety system.
- Improved ventilation system to manage smoothly heavy duty use.
- Main on/off switch for added safety.
- Reinforced feet to withstand the repeated handling of the unit.
- Main switch ON/OFF on the back of the appliance.