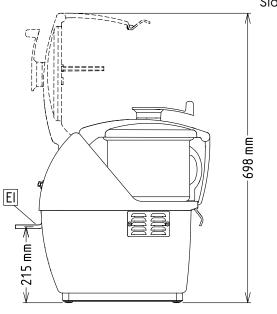

# Front 256 mm Side

External dimensions, Width: 256 mm 415 mm External dimensions, Depth: External dimensions, Height: 482 mm Shipping weight: 25 kg Waterproof index: IP23

El = Electrical inlet (power)