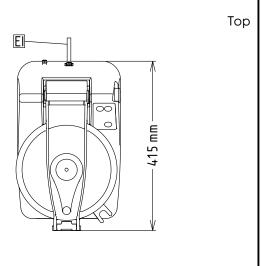

External dimensions, Width: 256 mm 415 mm External dimensions, Depth: External dimensions, Height: 482 mm Shipping weight: 25 kg Waterproof index: IP23

El = Electrical inlet (power)